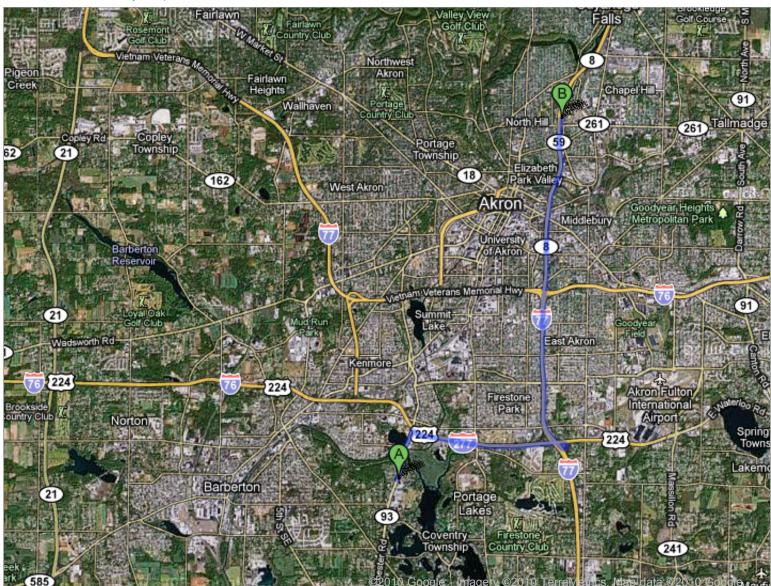

## Driving directions to 985 Gorge Blvd, Akron, OH 44310

To see all the details that are visible on the screen, use the "Print" link next to the map.

Coventry Local School District 3089 Manchester Road Akron, OH 44319-1026 (330) 644-8489

| 1. Head north on Manchester Rd toward Cormany Rd                       | 0.8 mi |
|------------------------------------------------------------------------|--------|
| 2. Slight right to merge onto I-277 E/US-224 E                         | 2.5 mi |
| 3. Take exit <b>4B</b> to merge onto <b>I-77 N</b> toward <b>Akron</b> | 2.7 mi |
| 4. Slight left at OH-8 N                                               | 2.9 mi |

5. Take the exit toward Tallmadge Ave

Destination will be on the right

0.1 mi

6. Merge onto Gorge Blvd

0.2 mi

985 Gorge Blvd Akron, OH 44310

These directions are for planning purposes only. You may find that construction projects, traffic, weather, or other events may cause conditions to differ from the map results, and you should plan your route accordingly. You must obey all signs or notices regarding your route. Map data ©2010 Google